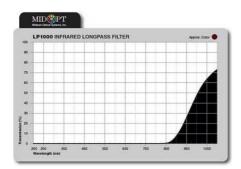

## MIDWEST OPTICAL - FILTER - INFRARED PASS / VISIBLE BLOCK LP1000

F/LP1000-C Longpassfilter - shortpass, 1000nm, for C-Mount

- IR longpass
- Work area from 1000 nm
- For IR Vidicon / InGaA cameras

## PRODUCT DESCRIPTION

Long pass-short pass filter

Long pass filters release the longer visible wavelengths and IR while shorter wavelengths are blocked. Short-pass filters have the opposite function, and consequently release the shorter wavelengths. Both variants are useful for enhancing contrast, resolution and color separation in both monochrome and color applications. These filters are recommended only when it is necessary to release several different wavelengths. In all other cases, a conventional bandpass filter is a better solution.